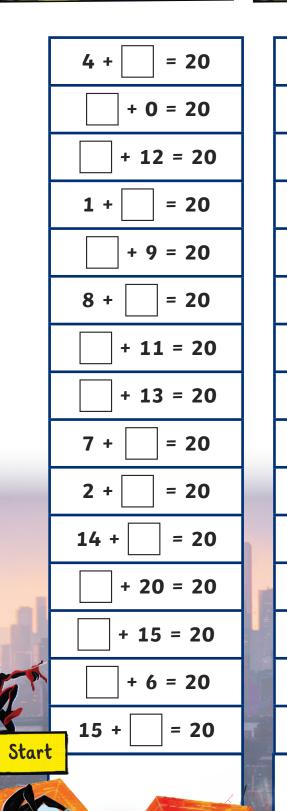

# Ultimate Number Bonds Challenge

Help Spider-Man to reach the top of all three of the buildings by completing all of the calculations in the fastest possible time.

Finish

= 20

= 20

= 20

= 20

20

10

6

18 = 20

+ 16 = 20

+9 = 20

= 20

= 20

= 20

+ 17 = 20

+ 8 = 20