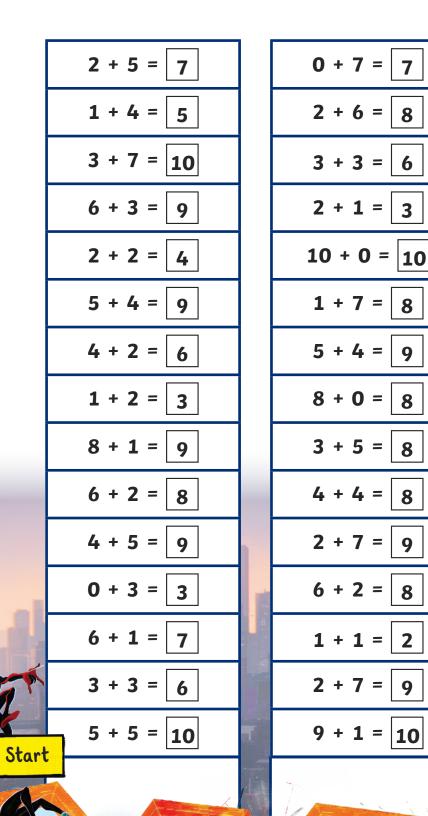

# Ultimate Number Bonds Challenge

Help Spider-Man to reach the top of all three of the buildings by completing all of the calculations in the fastest possible time.