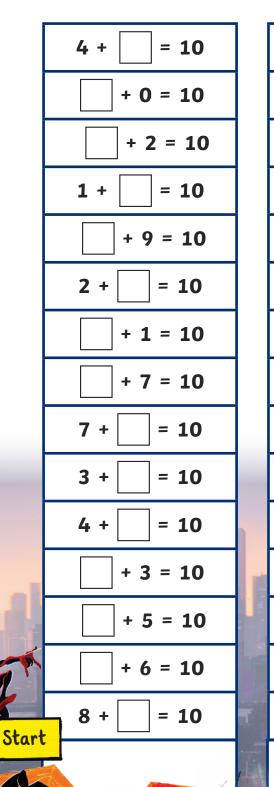

# Ultimate Number Bonds Challenge

Help Spider-Man to reach the top of all three of the buildings by completing all of the calculations in the fastest possible time.