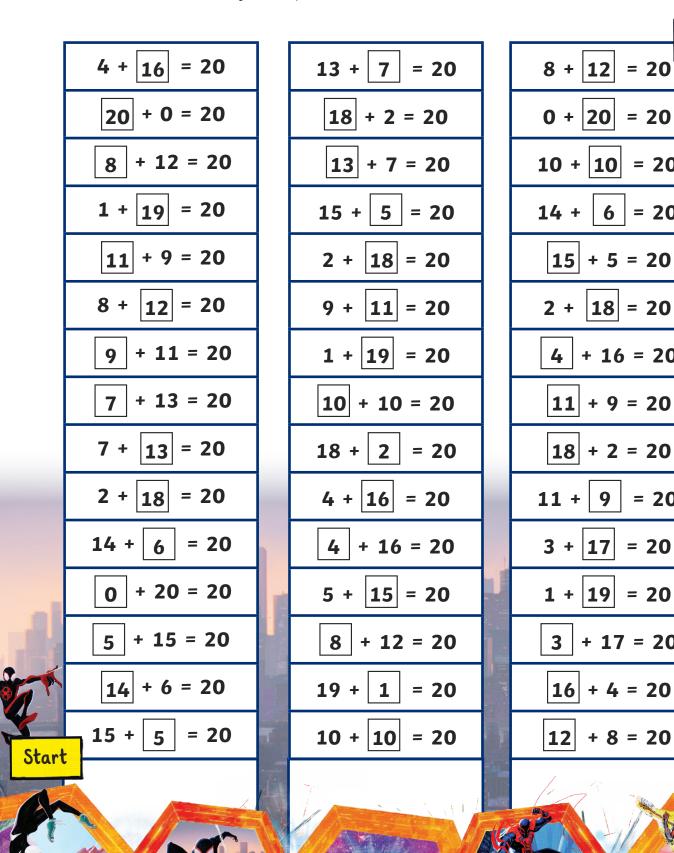

Finish

= 20

= 20

= 20

= 20

20

10

6

18 = 20

+ 16 = 20

+9 = 20

= 20

= 20

= 20

+ 17 = 20

+ 8 = 20

9

17

19

Help Spider-Man<sup>®</sup> to reach the top of all three of the buildings by completing all of the calculations in the fastest possible time.