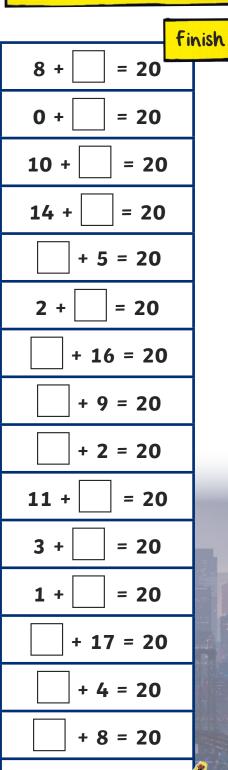

# Ultimate Number Bonds Challenge

Help Spider-Man to reach the top of all three of the buildings by completing all of the calculations in the fastest possible time.

Finish

= 20

= 20

= 20

= 20

20

10

6

18 = 20

+ 16 = 20

+9 = 20

= 20

= 20

= 20

+ 17 = 20

+ 8 = 20