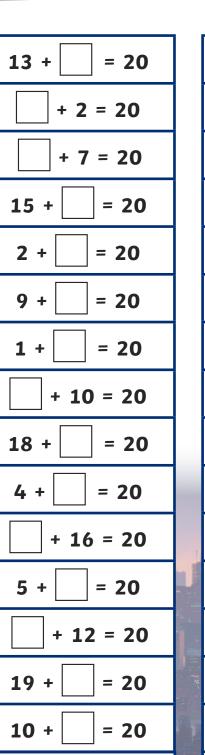

# Ultimate Number Bonds Challenge

Help Spider-Man to reach the top of all three of the buildings by completing all of the calculations in the fastest possible time.

18 = 20

+ 16 = 20

+9 = 20

= 20

= 20

= 20

+ 17 = 20

+ 8 = 20

9

17

19

Help Spider-Man<sup>®</sup> to reach the top of all three of the buildings by completing all of the calculations in the fastest possible time.