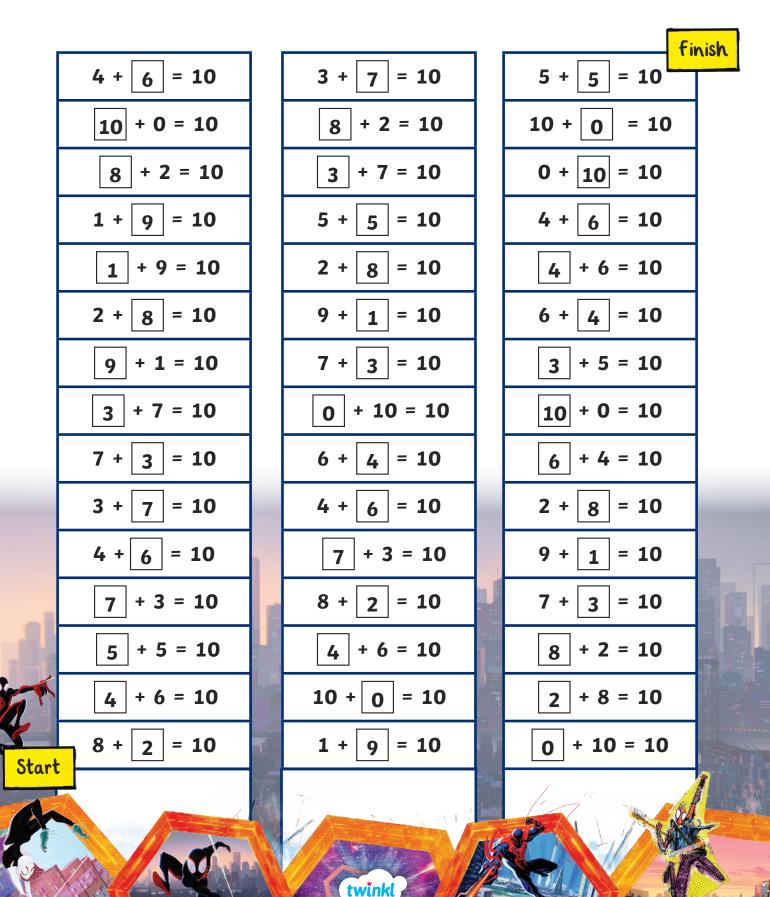

### Name:

Previous Score:

Time Taken:

Ultimate Number Bonds Challenge Answers

Help Spider-Man<sup>-</sup> to reach the top of all three of the buildings by completing all of the calculations in the fastest possible time.

Ultimate Number Bonds Challenge Answers

Help Spider-Man<sup>®</sup> to reach the top of all three of the buildings by completing all of the calculations in the fastest possible time.

Ultimate Number Bonds Challenge Answers