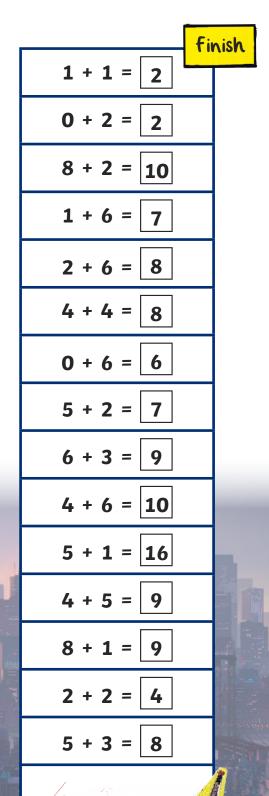

### Name:

Previous Score:

Time Taken:

Ultimate Number Bonds Challenge Answers

Help Spider-Man<sup>-</sup> to reach the top of all three of the buildings by completing all of the calculations in the fastest possible time.

Ultimate Number Bonds Challenge Answers

Help Spider-Man<sup>®</sup> to reach the top of all three of the buildings by completing all of the calculations in the fastest possible time.

Ultimate Number Bonds Challenge Answers