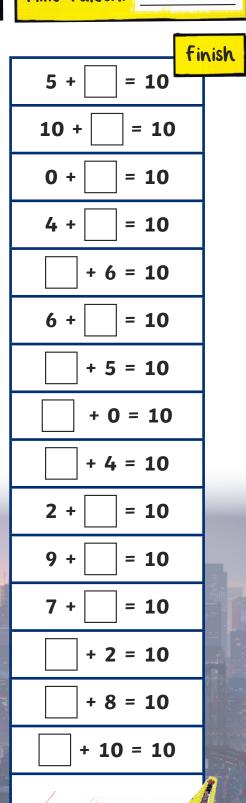

# Ultimate Number Bonds Challenge

Help Spider-Man to reach the top of all three of the buildings by completing all of the calculations in the fastest possible time.