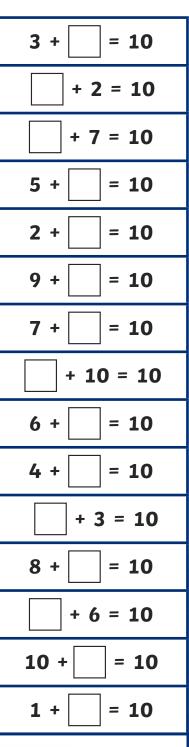

# Ultimate Number Bonds Challenge

Help Spider-Man to reach the top of all three of the buildings by completing all of the calculations in the fastest possible time.