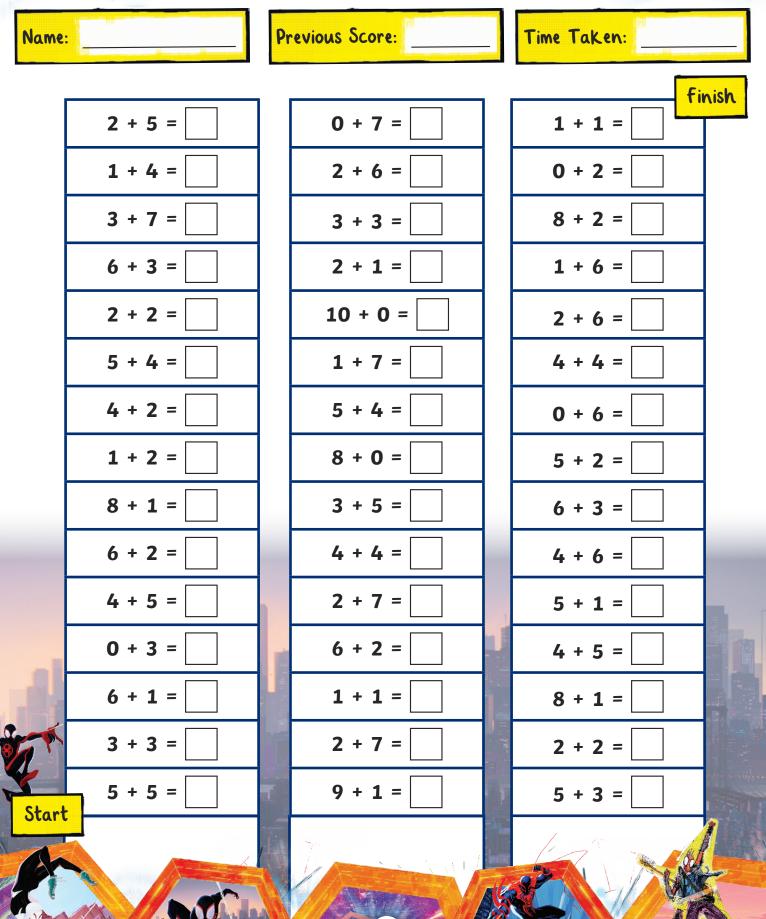

#### Name:

Previous Score:

Time Taken:

# Ultimate Number Bonds Challenge

Help Spider-Man to reach the top of all three of the buildings by completing all of the calculations in the fastest possible time.